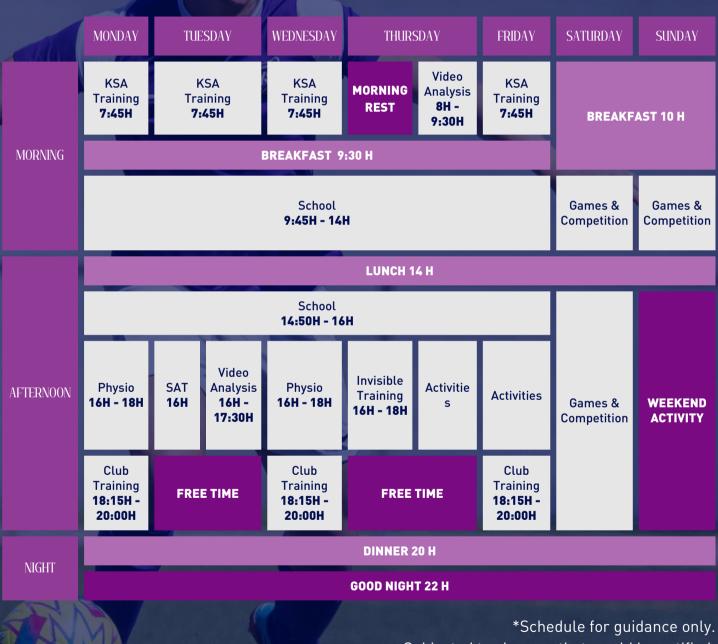

### WEEKLY SCHEDULE EXAMPLE

Subjected to changes that would be notified.

# FOOTBALL SCHEDULE

|                               | MORNING                                               | AFTERNOON                 |  |  |
|-------------------------------|-------------------------------------------------------|---------------------------|--|--|
| MONDAY                        | KSA TRAINING<br>SESSIONS                              | REST                      |  |  |
| TUESDAY                       | KSA TRAINING<br>SESSIONS                              | CLUB TRAINING<br>SESSIONS |  |  |
| WEDNESDAY                     | KSA TRAINING<br>SESSIONS                              | REST                      |  |  |
| THURSDAY                      | REST                                                  | CLUB TRAINING<br>SESSIONS |  |  |
| FRIDAY                        | KSA TRAINING<br>SESSIONS                              | CLUB TRAINING<br>SESSIONS |  |  |
| WEEKEND                       | GAMES & COMPETITION                                   |                           |  |  |
| EXTRA<br>SOCCER<br>ACTIVITIES | NATIONAL CLINIC, INTERNATIONAL<br>CLINIC, TOURNAMENTS |                           |  |  |