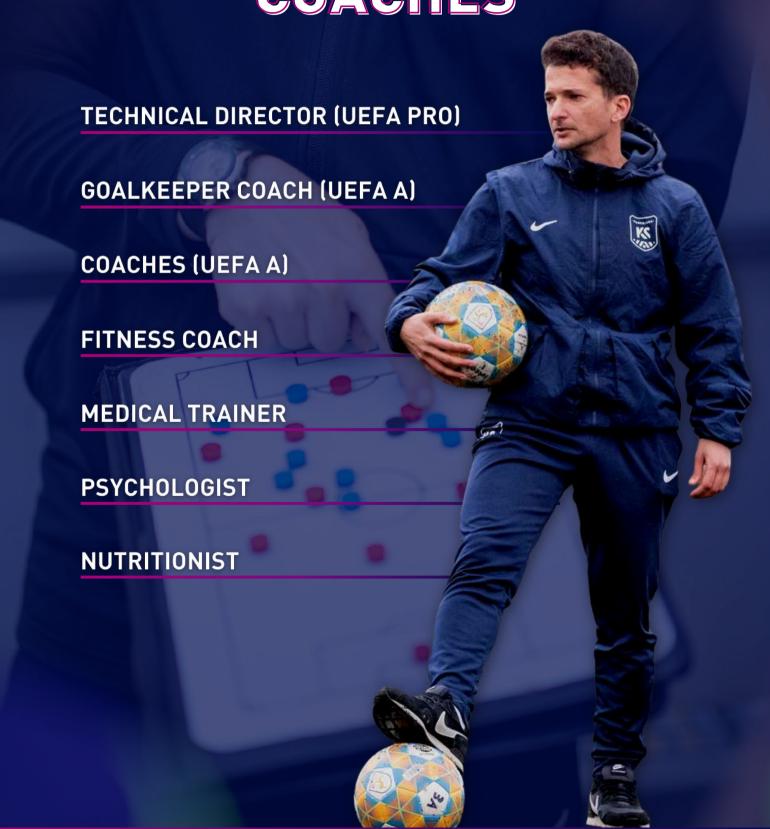

# WHAT ARE THE KSA CAMPS?

Kaptiva Sports Camps are a unique and exciting opportunity for players aged 11-17 to experience specialized football camp training in Barcelona through renowned UEFA Pro Coaches from Kaptiva Sports Academy.

Kaptiva Sports Academy Barcelona is an elite football academy that offers football programs to young talented football players from all over the world, helping them reach their full potential through a fully integrated football program.