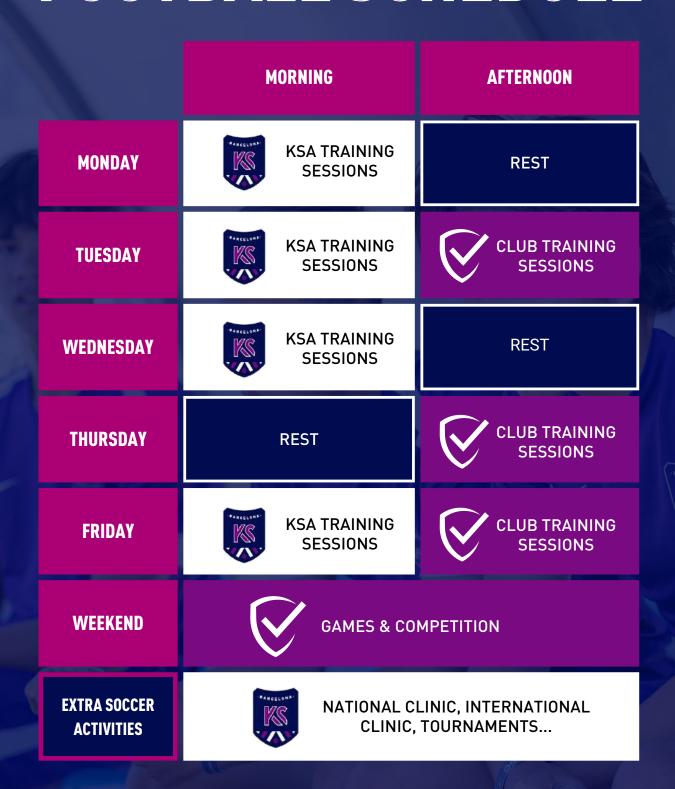

### WEEKLY SCHEDULE

### **EXAMPLE**

|           |                                        |                   |                                      |                                        |                                       |            |                                        | 4                      |                     |  |
|-----------|----------------------------------------|-------------------|--------------------------------------|----------------------------------------|---------------------------------------|------------|----------------------------------------|------------------------|---------------------|--|
|           | MONDAY                                 | TUE               | SDAY                                 | WEDNESDAY                              | THUR                                  | SDAY       | FRIDAY                                 | SATURDAY               | SUNDAY              |  |
|           | KSA<br>Training<br><b>7:45H</b>        | · •               |                                      | KSA<br>Training<br><b>7:45H</b>        |                                       |            | KSA<br>Training<br><b>7:45H</b>        | BREAKFAST 10H          |                     |  |
| MORNING   |                                        |                   |                                      |                                        |                                       |            |                                        |                        |                     |  |
|           |                                        |                   | Games &<br>Competition               | Games &<br>Competition                 |                                       |            |                                        |                        |                     |  |
|           |                                        |                   |                                      |                                        |                                       |            |                                        |                        |                     |  |
|           | School<br><b>14:50H - 16H</b>          |                   |                                      |                                        |                                       |            |                                        |                        |                     |  |
| AFTERNOON | Physio<br><b>16H - 18H</b>             | SAT<br><b>16H</b> | Video<br>Analysis<br>16H -<br>17:30H | Physio<br><b>16H - 18H</b>             | Invisible<br>Training<br>16H -<br>18H | Activities | Activities                             | Games &<br>Competition | Weekend<br>Activity |  |
|           | Club<br>Training<br>18:15H -<br>20:00H | Free Time         |                                      | Club<br>Training<br>18:15H -<br>20:00H | Free Time                             |            | Club<br>Training<br>18:15H -<br>20:00H |                        |                     |  |
| NIGHT     | DINNER 20H                             |                   |                                      |                                        |                                       |            |                                        |                        |                     |  |
|           | GOOD NIGHT 22H                         |                   |                                      |                                        |                                       |            |                                        |                        |                     |  |

\*Schedule for guidance only. Subjected to changes that would be notified.

### FOOTBALL SCHEDULE