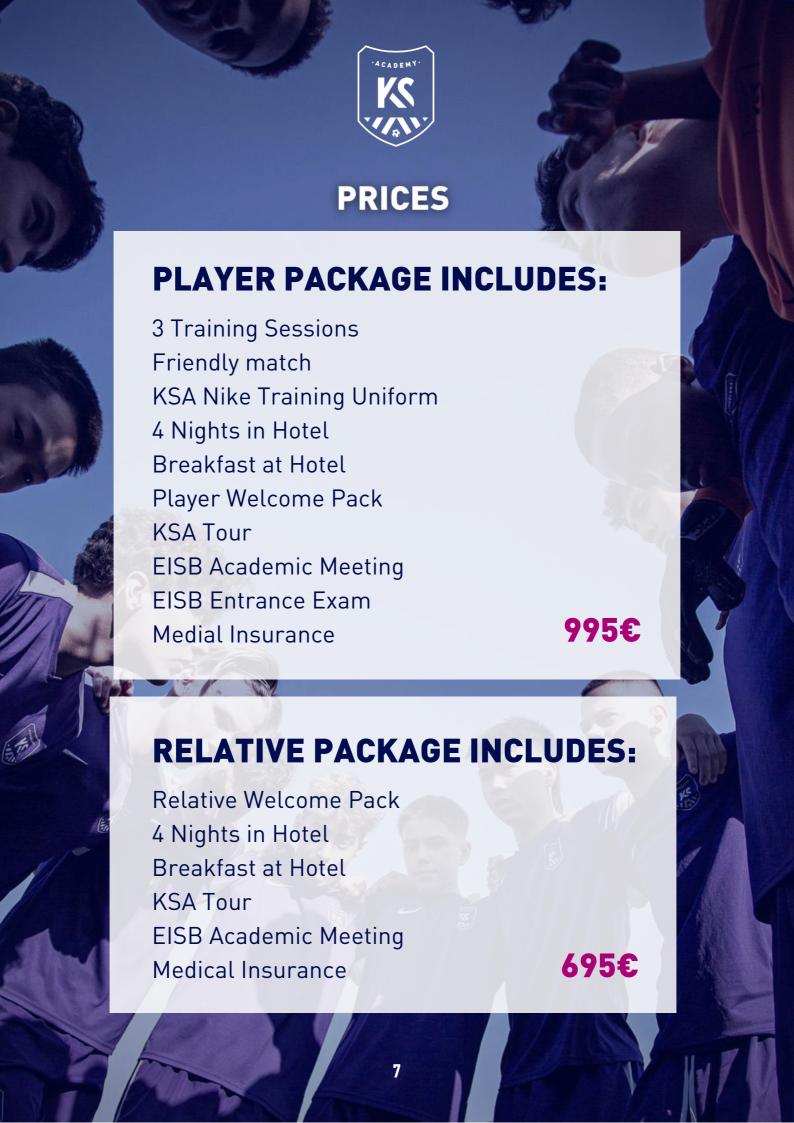

-|
|         | KSA<br>meeting<br>& tour<br>10H -<br>10:30H          | Training at<br>KSA facilities<br>7:45H - 9H                     | Friendly<br>game at club<br>facilities<br>10H - 12H |           |
| Arrival | Training<br>at club<br>facilities<br>11H -<br>12:30H | School<br>presentation<br>& Entrance<br>exam<br>10:30H - 12:30H | Trial<br>feedback<br>13H                            | Departure |
|         |                                                      | Lunch                                                           |                                                     |           |
|         | Football<br>presentat<br>ion<br>15H - 16H            | Training at<br>club<br>facilities<br>15H - 16:30H               |                                                     |           |