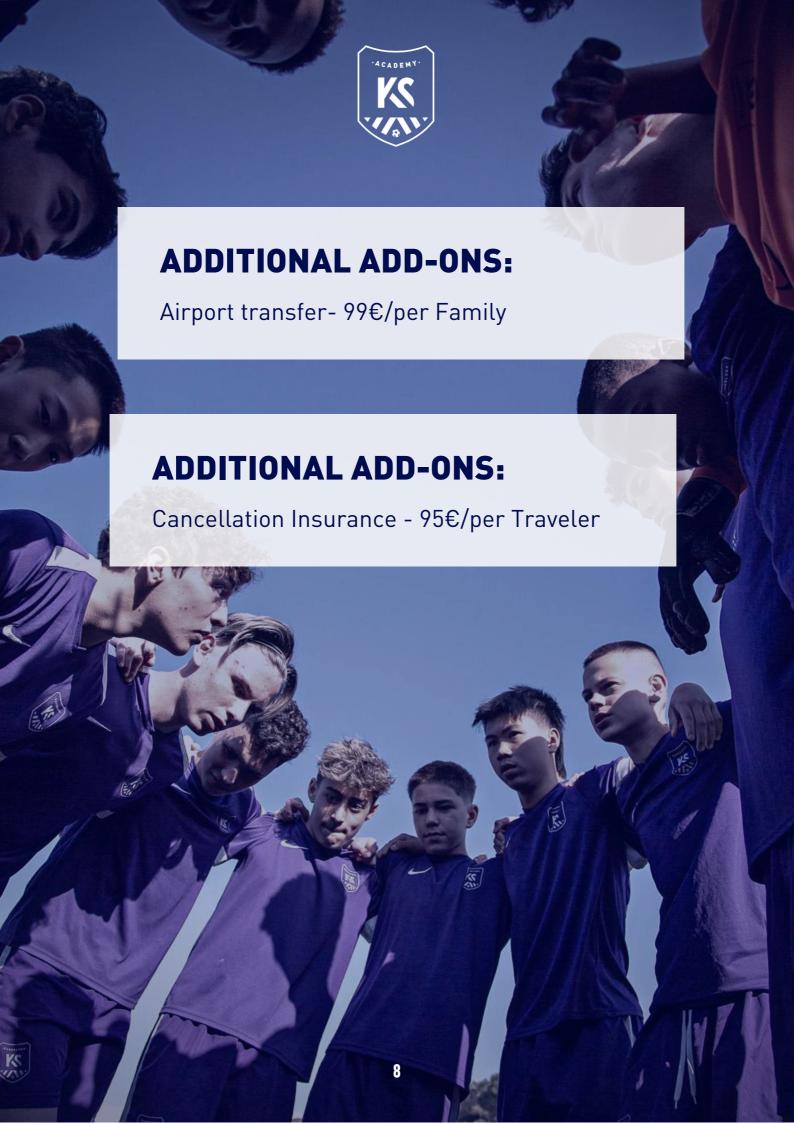

|         | KSA<br>meeting<br>& tour<br>10H -<br>10:30H          | Training at<br>KSA facilities<br>7:45H - 9H                     | Friendly<br>game at club<br>facilities<br>10H - 12H |           |
| Arrival | Training<br>at club<br>facilities<br>11H -<br>12:30H | School<br>presentation<br>& Entrance<br>exam<br>10:30H - 12:30H | Trial<br>feedback<br>13H                            | Departure |
|         |                                                      | Lunch                                                           |                                                     |           |
|         | Football<br>presentat<br>ion<br>15H - 16H            | Training at<br>club<br>facilities<br>15H - 16:30H               |                                                     |           |