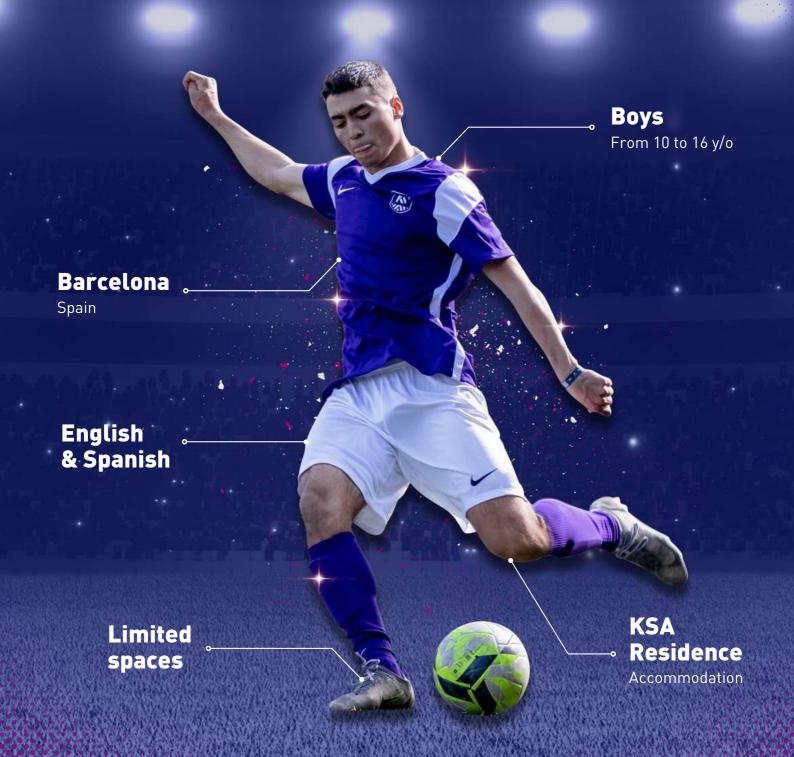

#### **WHAT ARE THE KSA CAMPS?**

Kaptiva Sports Camps are a unique and exciting opportunity for players born 2008-2013 to experience specialized football camp training in Barcelona through renowned UEFA Pro Coaches from Kaptiva Sports Academy.

Kaptiva Sports Academy Barcelona is an elite football academy that offers football programs to young talented football players from all over the world, helping them reach their full potential through a fully integrated football program.