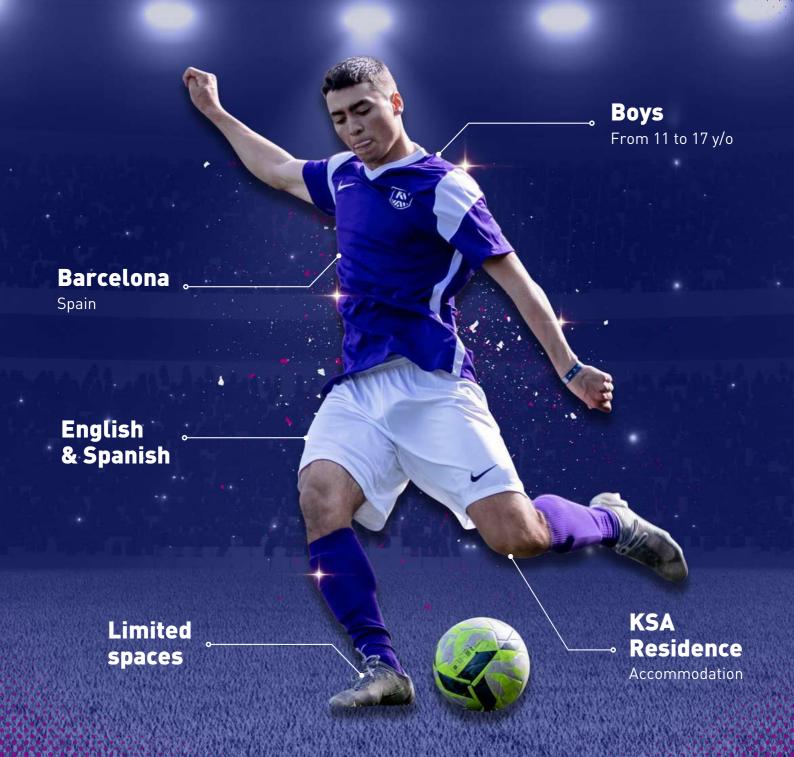

## **WHAT ARE THE KSA CAMPS?**

Kaptiva Sports Camps are a unique and exciting opportunity for players aged 11-17 to experience specialized football camp training in Barcelona through renowned UEFA Pro Coaches from Kaptiva Sports Academy.

## **ACCOMMODATION**

Built exclusively for our academy, the student residence is the coexisting home of all our KSA Players. The residence will also be home for all KS Camp players during these 2-week experience. The residence is located in a safe environment to further develop players' journeys.