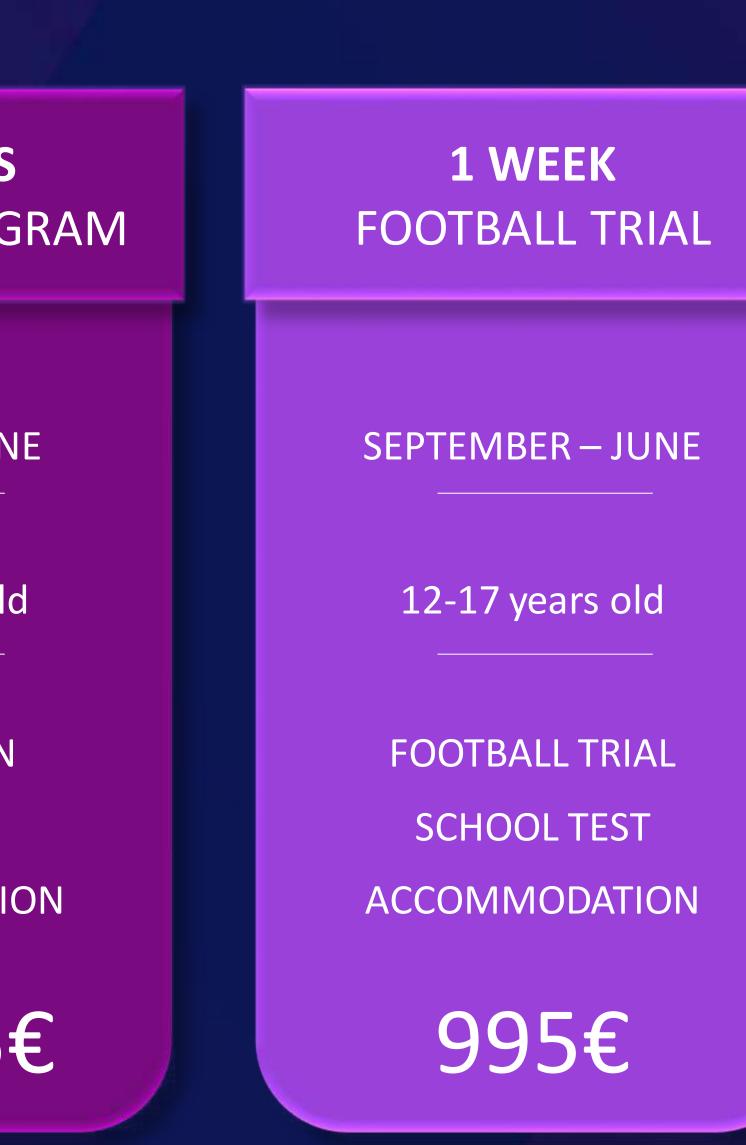

# B) TRIAL

All candidates must participate in a trial or one-week program by Kaptiva Sports Academy. During this time, the technical staff will be analysing the player's technical level during the organised training sessions and matches. Attitude, commitment, and passion for the game are also considered important components of prospective Kaptiva Sports Academy players.

#### SEPTEMBER – JUNE

12-17 years old

FULL SEASON EDUACTION ACCOMMODATION

41.995€