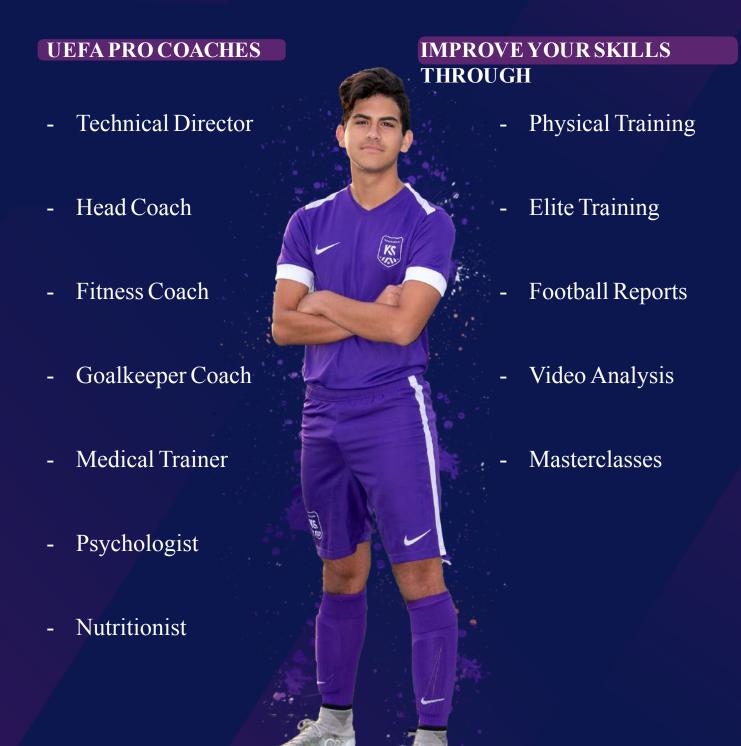

### **FOOTBALL PROGRAM**

## TRAIN LIKE A PRO!

CITY BARCELONA (SPAIN) PARTICIPANTS BOYS, 11 TO 17 YEARS OLD SPACES THE CAMP HAS LIMITED SPACES LANGUAGES ENGLISH & SPANISH ACCOMMODATION KAPTIVA SPORTS

ACADEMI

# FOOTBALL ACADEMY SYSTEM TRAINING

The F.A.S.T methodology, which stands for Football Academy System Training, has been developed over the years through Kaptiva Sports' successful industry experience within international youth football.

The F.A.S.T methodology provides a 360° full immersion in the methodology that creates accelerated thriving results.

The team oversees the technical planning of every single drill implemented on the field. Throughout the season, methodology is divided into various customized long-term plans composed of specific drills to reach determined objec- tives within the game mod- el chosen. The program also places importance in educating the local coaches in game analyzing software allowing them to create and digitalize their own drills.